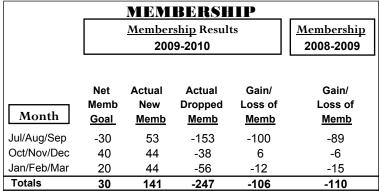

-20

-40

-60

-80 -100

Jul/Aug/Sep

Current Year

GMT: Doctor PATTI HILL PhD Location: BRITISH COLUMBIA GMT CA: 2

|             | <u>Club</u> Results<br>2009-2010 |                               |                                   |                                  | <u>Clubs</u><br><b>2008-2009</b> |
|-------------|----------------------------------|-------------------------------|-----------------------------------|----------------------------------|----------------------------------|
| Month       | New<br>Club<br>Goal              | Actual<br>New<br><u>Clubs</u> | Actual<br>Dropped<br><u>Clubs</u> | Gain/<br>Loss of<br><u>Clubs</u> | Gain/<br>Loss of<br><u>Clubs</u> |
| Jul/Aug/Sep | 0                                | 1                             | -1                                | 0                                | 0                                |
| Oct/Nov/Dec | 0                                | 0                             | -1                                | -1                               | 0                                |
| Jan/Feb/Mar | 1                                | 0                             | -1                                | -1                               | 0                                |
| Totals      | 1                                | 1                             | -3                                | -2                               | 0                                |