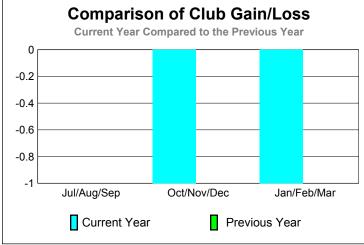

-20

-40

-60

-80 -100

Jul/Aug/Sep

Current Year

GMT: Doctor PATTI HILL PhD Location: BRITISH COLUMBIA GMT CA: 2

|             | <u>Club</u> Results<br>2009-2010 |                               |                                   |                                  | <u>Clubs</u><br><b>2008-2009</b> |
|-------------|----------------------------------|-------------------------------|-----------------------------------|----------------------------------|----------------------------------|
| Month       | New<br>Club<br>Goal              | Actual<br>New<br><u>Clubs</u> | Actual<br>Dropped<br><u>Clubs</u> | Gain/<br>Loss of<br><u>Clubs</u> | Gain/<br>Loss of<br><u>Clubs</u> |
| Jul/Aug/Sep | 0                                | 1                             | -1                                | 0                                | 0                                |
| Oct/Nov/Dec | 0                                | 0                             | -1                                | -1                               | 0                                |
| Jan/Feb/Mar | 1                                | 0                             | -1                                | -1                               | 0                                |
| Totals      | 1                                | 1                             | -3                                | -2                               | 0                                |