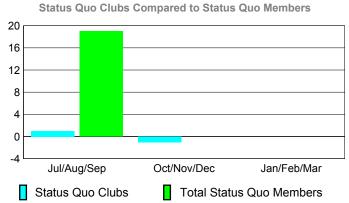

g/Sep | 0                                | 1                             | -1                                | 0                                | 0                                |
| Oct/Nov/Dec | 0                                | 0                             | -1                                | -1                               | 0                                |
| Jan/Feb/Mar | 1                                | 0                             | -1                                | -1                               | 0                                |
| Totals      | 1                                | 1                             | -3                                | -2                               | 0                                |

**CLUBS** 





## YTD Status Quo Clubs 2009-2010







## **Gender Comparison 2009-2010**

Oct/Nov/Dec

Jan/Feb/Mar

Previous Year