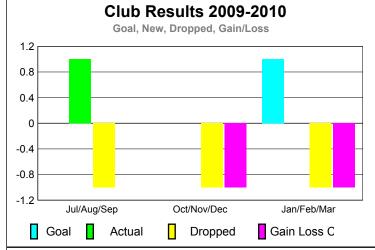

-20

-40

-60

-80 -100

Jul/Aug/Sep

Current Year

GMT: Doctor PATTI HILL PhD Location: BRITISH COLUMBIA GMT CA: 2

|             | <u>Club</u> Results<br>2009-2010 |                               |                                   |                                  | <u>Clubs</u><br><b>2008-2009</b> |
|-------------|----------------------------------|-------------------------------|-----------------------------------|----------------------------------|----------------------------------|
| Month       | New<br>Club<br>Goal              | Actual<br>New<br><u>Clubs</u> | Actual<br>Dropped<br><u>Clubs</u> | Gain/<br>Loss of<br><u>Clubs</u> | Gain/<br>Loss of<br><u>Clubs</u> |
| Jul/Aug/Sep | 0                                | 1                             | -1                                | 0                                | 0                                |
| Oct/Nov/Dec | 0                                | 0                             | -1                                | -1                               | 0                                |
| Jan/Feb/Mar | 1                                | 0                             | -1                                | -1                               | 0                                |
| Totals      | 1                                | 1                             | -3                                | -2                               | 0                                |