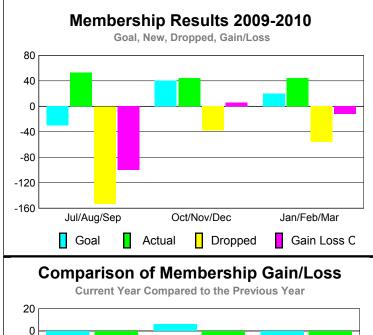

-20

-40

-60

-80 -100

Jul/Aug/Sep

Current Year

GMT: Doctor PATTI HILL PhD Location: BRITISH COLUMBIA GMT CA: 2

|             | <u>Club</u> Results<br>2009-2010 |                               |                                   |                                  | <u>Clubs</u><br><b>2008-2009</b> |
|-------------|----------------------------------|-------------------------------|-----------------------------------|----------------------------------|----------------------------------|
| Month       | New<br>Club<br>Goal              | Actual<br>New<br><u>Clubs</u> | Actual<br>Dropped<br><u>Clubs</u> | Gain/<br>Loss of<br><u>Clubs</u> | Gain/<br>Loss of<br><u>Clubs</u> |
| Jul/Aug/Sep | 0                                | 1                             | -1                                | 0                                | 0                                |
| Oct/Nov/Dec | 0                                | 0                             | -1                                | -1                               | 0                                |
| Jan/Feb/Mar | 1                                | 0                             | -1                                | -1                               | 0                                |
| Totals      | 1                                | 1                             | -3                                | -2                               | 0                                |