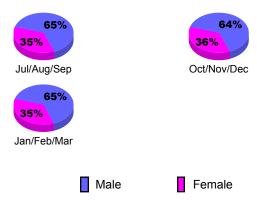

| 0                                | 0                                |
| Oct/Nov/Dec | 0                                | 0                             | -1                                | -1                               | 0                                |
| Jan/Feb/Mar | 1                                | 0                             | -1                                | -1                               | 0                                |
| Totals      | 1                                | 1                             | -3                                | -2                               | 0                                |

**CLUBS** 





## YTD Status Quo Clubs 2009-2010







## **Gender Comparison 2009-2010**

Oct/Nov/Dec

Jan/Feb/Mar

Previous Year